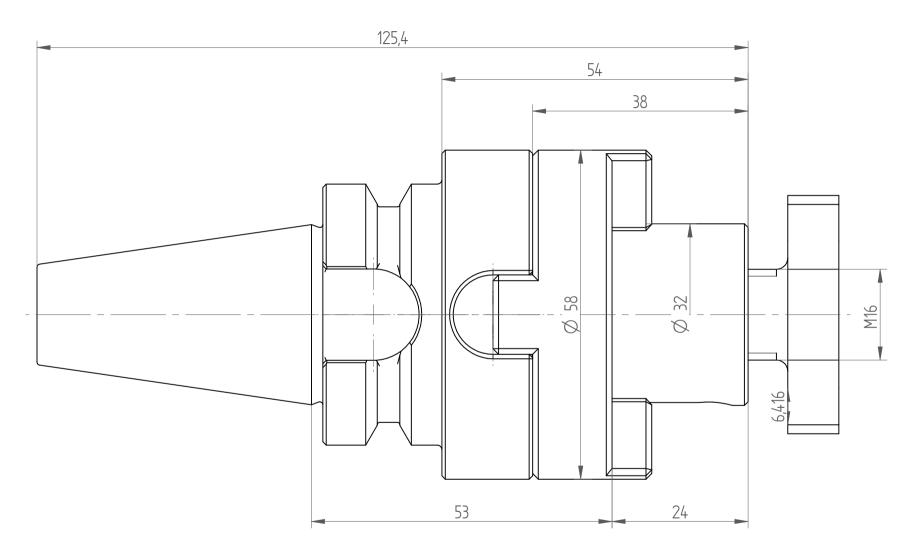

Type: BT30\_KFD32x053

Part No.: 213043230 Date: 08.01.2015

טעופ: טס.טו.עטו

Scale : 1.5:1